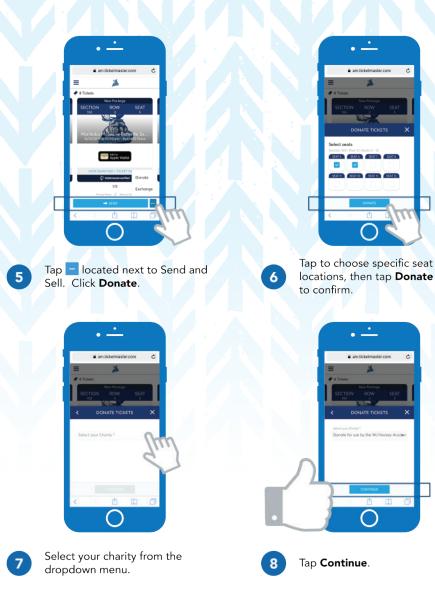

## HOW TO: DONATE TICKETS (MOBILE)

FOR MORE INFORMATION, CONTACT YOUR TICKET SERVICES REPRESENTATIVE OR VISIT: MOOSEHOCKEY.com