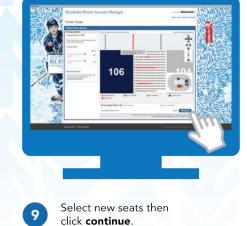

## HOW TO: EXCHANGE TICKETS (DESKTOP ONLY)

|                                                      |                 | <form></form>                 |
|------------------------------------------------------|-----------------|-------------------------------|
| Click located next to Send and Sell. Click Exchange. | 5 Select seats. | 6 Review seat selection.      |
| Select game to exchange with.                        |                 | CONTINUED<br>ON OTHER<br>SIDE |

## HOW TO: **EXCHANGE TICKETS** (DESKTOP ONLY)

Select game to exchange with. Scroll down and click **continue**.

Review your exchange then clickk exchange seats.

IF UPRGRADING SEATS Confirm payment details then click Continue.