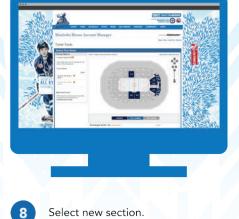

## HOW TO: EXCHANGE TICKETS (DESKTOP ONLY)

|                                                      |                 | <form></form>                 |
|------------------------------------------------------|-----------------|-------------------------------|
| Click located next to Send and Sell. Click Exchange. | 5 Select seats. | 6 Review seat selection.      |
| Select game to exchange with.                        |                 | CONTINUED<br>ON OTHER<br>SIDE |