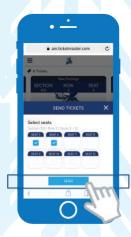

## HOW TO: SEND TICKETS (MOBILE)

6

Tap to choose specific seat locations, then tap Send to confirm.

AL FTIN

GUIDE

Enter the recipient's details, including any optional message and tap Send.