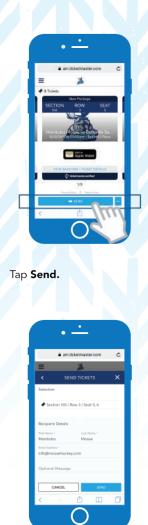

## HOW TO: SEND TICKETS (MOBILE)

6

Tap to choose specific seat locations, then tap Send to confirm.

AL FTIN

GUIDE

Enter the recipient's details, including any optional message and tap Send.